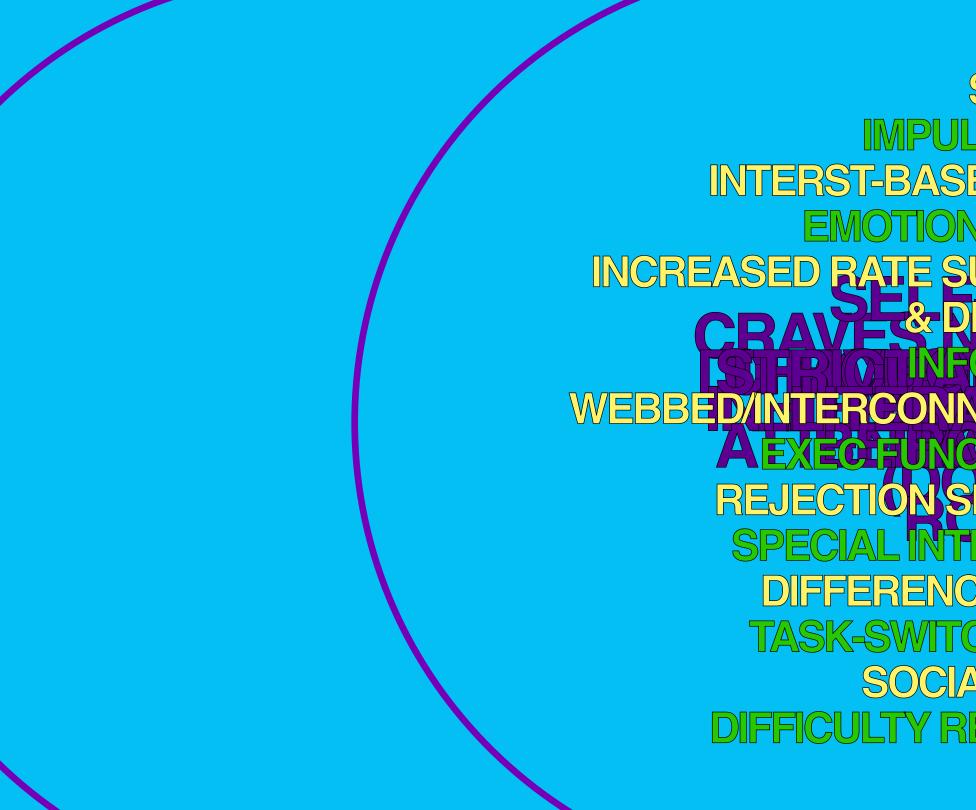

#### ADHD AND AUTISM?

STIMMIN **IMPULSE CONTROL** INTERST-BASED NERVOUS SYSTEM **EMOTIONAL REGULATION** INCREASED RATE SUBSTANCE ABUSE, SUICIDE, WEBBED/INTERCONNECTED THOUGHTI PATTERNS **REJECTION SENSITIVE DYSPHORIA** DIFFERENCE IN EYE CONTACT TASK-SWITCHING DIFFICULTIES SOCIAL OVERLOAD DIFFICULTY READING SOCIAL CUES